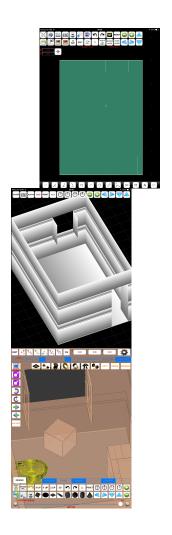

## 3D projects examples

- FingerCAD + Finger3D HD / Blender -> three floors home 3D
- FingerCAD HD and Finger3D HD VRE mode demo

FAQ - examples of use: "drawing procedures"

- FingerCAD, FingerCAD WS, FingerCAD HD FAQ - EN

## Apps that can be used together with FingerCAD HD, FingerCAD WS, FingerCAD:

- Finger3D HD and Finger3D: build a 2D/3D models with FingerCAD and use Finger3D to model it in a 3D world (You can create for example doors and windows, You can color the walls, add people, add textures, create 3D shapes, render Your 3D model using a light source, etc...) and explore the 3D WORLD by walking in it like in the real world (walk and see in all the directions).